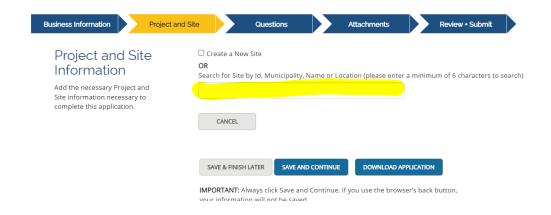

Status Expiration Date Review Date Account Name Applicant? Action

While entering information into the Revision application, you can use the SIT # to autofill project information:

Identification Numbers

Plan Review No.: PWTS-012300096-C