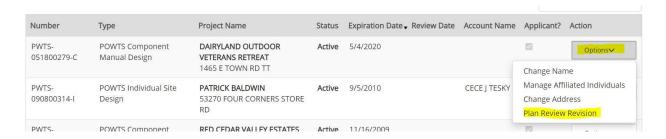

## Welcome to your eSLA Dashboard

After finding the plan you need to revise, click on Options on the right. In the drop down will be a Plan Review Revision option. Click on this and it will take you through the process.

Status Expiration Date Review Date Account Name Applicant? Action

While entering information into the Revision application, you can use the SIT # to autofill project information:

Identification Numbers

Plan Review No.: PWTS-012300096-C