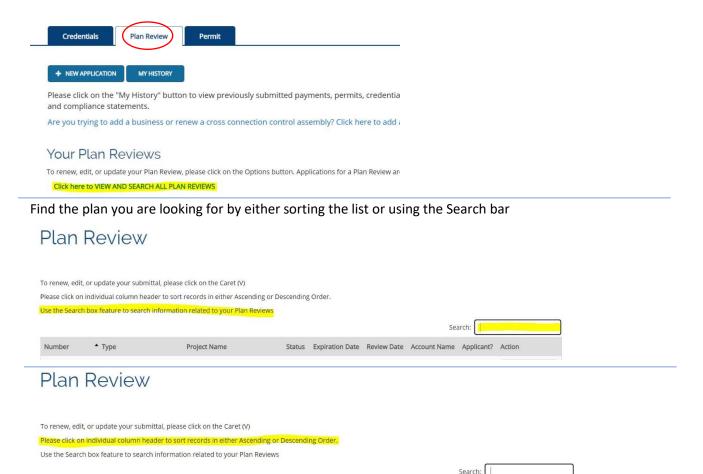

From the Plan Review tab click on Click here to VIEW AND SEARCH ALL PLAN REVIEWS